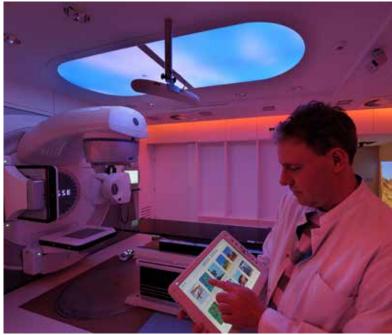

Philips Ambient Experience solutions can be incorporated in various treatment rooms (LINAC, Proton Therapy rooms and mazes), to transform them into soothing and distracting spaces.

Patient can select one of the many Ambient Experience room themes, allowing them to personalize the environment. This gives them some control over the procedure, helping them become more at ease with the proceedings.

Through positive distraction strategies and improved workflow designs, Ambient Experience promotes staff satisfaction and well-being and fosters efficiency and compassionate care.

"Together with the dedicated work of the Philips team, we accomplished to create a unique and relaxing atmosphere for our patients."