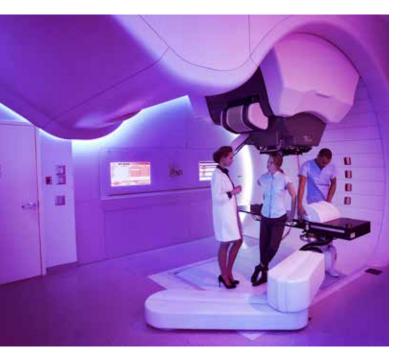

Philips Ambient Experience solutions can be incorporated in various treatment rooms (LINAC, Proton Therapy rooms and mazes), to transform them into soothing and distracting spaces.

Patient can select one of the many Ambient Experience room themes, allowing them to personalize the environment. This gives them some control over the procedure, helping them become more at ease with the proceedings.

Instead of focusing on the intimidating equipment in the middle of the room, the patient can now concentrate on the various elements of the selected theme, which helps reduce stress and contributes to a better hospital experience.