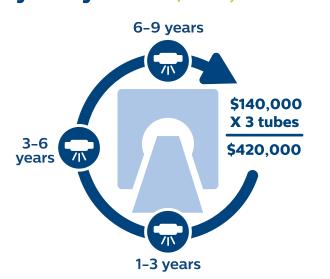

## Tube for Life guarantee\*

CT tube replacement costs can quickly add up. What if you no longer had to worry about tube cost in your day-to-day operating budget? Incisive CT is leading the way. It features a vMRC tube so reliable that it allows us to offer unprecedented approaches such as the revolutionary Tube for Life guarantee, which can help you lower operating costs by an estimated \$420,000.\*\*

#### Possible cost of replacement tubes for your system = \$420,000

With Tube for Life replacement tube cost = \$0

\* Life of the product is defined by Philips as 10 years. Tube for Life guarantee availability varies by country. Please contact your local Philips sales representative for details.

\*\* Actual operating costs for customers vary significantly because many variables exist (such as CT make and model, hospital or imaging center size, case mix, system usage). The potential savings identified estimates the avoidance of purchasing replacement tubes over a ten-year useful life of a CT system, based on an average selling price of \$140,000 per replacement tube and estimated tube life of three years. There can be no guarantee that all customers will achieve this result.