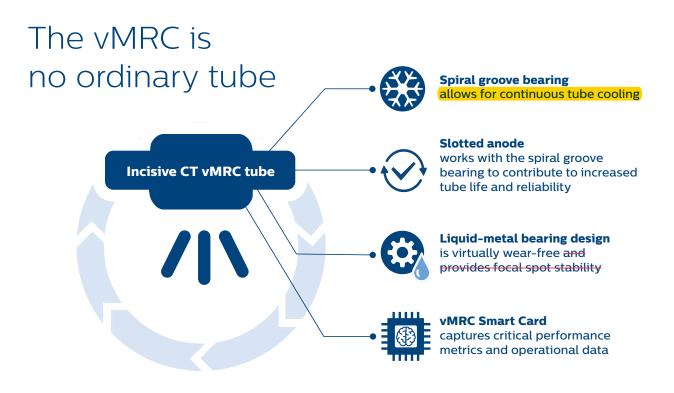

# Your peak performance? We're with you 24/7.

What if you could capture critical performance metrics and operational data from your site to optimize performance? That's what the vMRC Smart Card does.

#### Proactive steps to optimize tube life

The Smart Card provides valuable data so that remote 24/7 monitoring can help you keep your system operating at its best. Our global expertise and local service can alert you to any negative trends so that challenges can be anticipated and solved before they affect day-to-day operations. The vMRC Smart Card connects to remote 24/7 monitoring and maintenance

#### There from the start

Philips has been perfecting X-ray tubes for more than 100 years, and we've put everything we know into the vMRC tube.

#### Stands the test of time

More than 100,000 MRC tubes have been installed worldwide, each one rigorously tested using multipliers of stress to assure reliability and arcing stability.

#### German excellence

The vMRC tube is made and tested at the Philips Innovation and Manufacturing Center of Excellence in Hamburg, Germany.